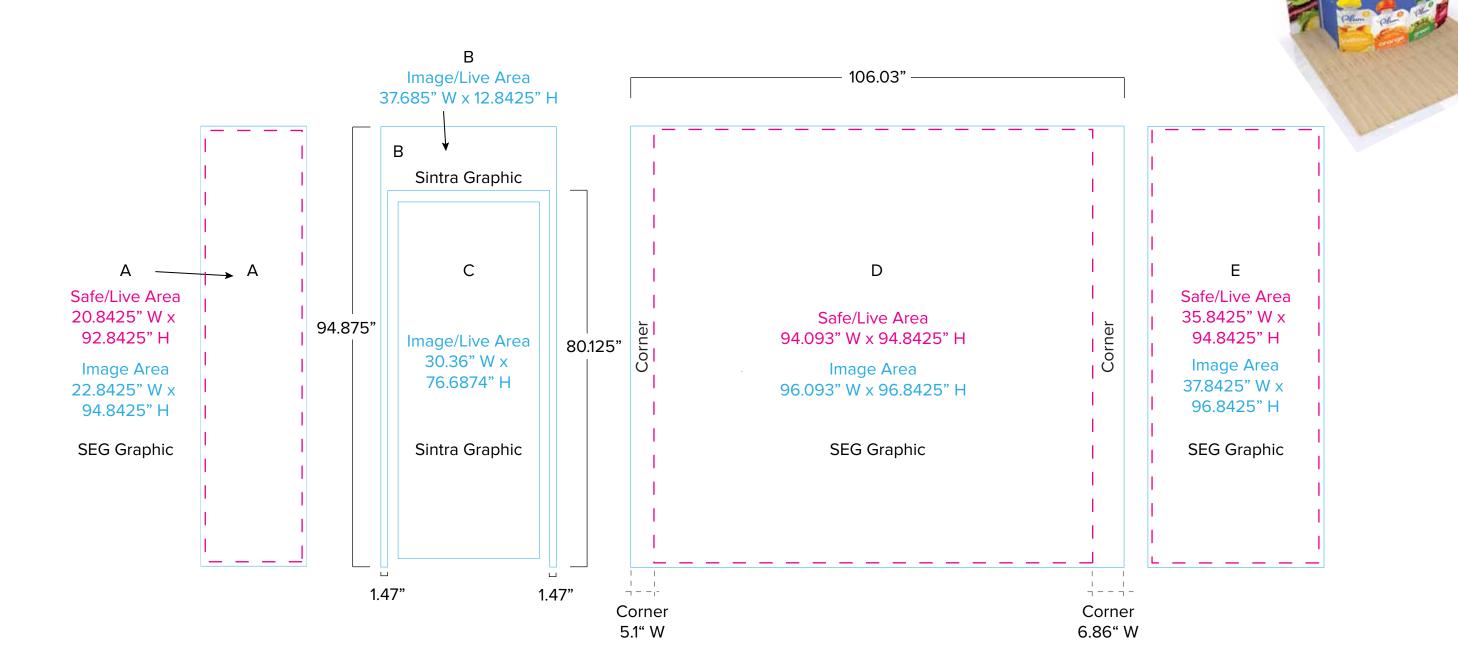

Graphic Template 10 x 10 Inline Exhibit SEG Graphics, Sintra Door Graphics

A B C D

NOTE: All Raster Art (jpg, tiff,psd, png, etc.) must be at least 100 dpi at print size.

Standard kits are often customized. Please check with Customer Service to ensure that this template matches your specific job.